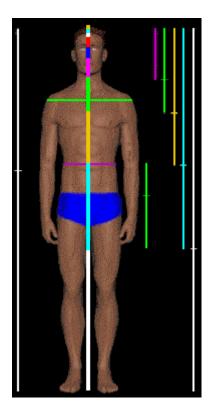

#### IMAGE 34 – HUMAN BODY

#### HUMAN BODY - PROBABLY GOD'S MOST AMAZING USE OF THE DIVINE OR GOLDEN RATIO IS THE HUMAN BODY.

#### **IMAGE 35- HUMAN BODY**

**EXAMPLES FROM THE ENTIRE BODY:** 

- WHOLE BODY HEIGHT / HEAD TO FINGERTIPS = PHI
- HEAD TO FINGERTIPS / HEAD TO ELBOWS
  = PHI
- HEAD TO NAVEL / WIDTH OF SHOULDERS
  = PHI

- HEAD TO NAVEL / LENGTH OF FOREARM = PHI
- FOREARM / HAND = PHI
- THERE ARE ACTUALLY DOZENS OF EXAMPLES OF PHI IN THE HUMAN BODY!