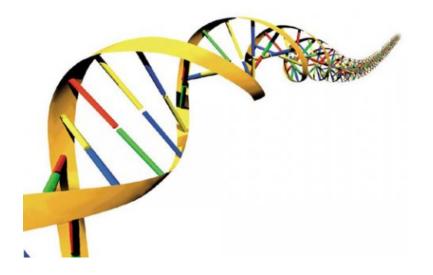

#### EXAMPLES OF THE GOLDEN RATIO AND GOLDEN RECTANGLE IN THE HUMAN BODY

IMAGE 32 – DNA

THE DNA MOLECULE, THE GENETIC CODE WRITTEN BY GOD FOR ALL LIFE, IN EACH OF OUR 100 TRILLION CELLS, IS BASED ON THE DIVINE RATIO!

IT MEASURES FOR EACH FULL CYCLE OF ITS DOUBLE HELIX SPIRAL

LENGTH = 34 ANGSTROMS

WIDTH = 21 ANGSTROMS

34 / 21 = PHI

#### **B-DNA HAS SPIRALS IN PHI PROPORTIONS**

IMAGE 33- DNA -B

- DNA APPEARS IN EVERY CELL AS A DOUBLE-STRANDED HELIX.
- DNA HAS TWO GROOVES IN ITS SPIRALS
- THE MAJOR GROOVE IS ROUGHLY 21
  ANGSTROMS
- THE MINOR GROOVE IS ROUGHLY 13 ANGSTROMS
- THE RATIO IS PHI!