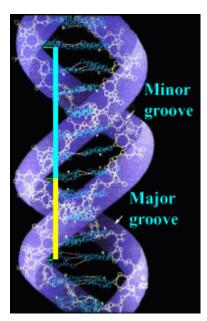

#### EXAMPLES OF THE GOLDEN RATIO AND GOLDEN RECTANGLE IN THE HUMAN BODY

IMAGE 32 – DNA

THE DNA MOLECULE, THE GENETIC CODE WRITTEN BY GOD FOR ALL LIFE, IN EACH OF OUR 100 TRILLION CELLS, IS BASED ON THE DIVINE RATIO!

IT MEASURES FOR EACH FULL CYCLE OF ITS DOUBLE HELIX SPIRAL

LENGTH = 34 ANGSTROMS

WIDTH = 21 ANGSTROMS

34 / 21 = PHI

#### **B-DNA HAS SPIRALS IN PHI PROPORTIONS**

IMAGE 33- DNA -B

- DNA APPEARS IN EVERY CELL AS A DOUBLE-STRANDED HELIX.
- DNA HAS TWO GROOVES IN ITS SPIRALS
- THE MAJOR GROOVE IS ROUGHLY 21
  ANGSTROMS
- THE MINOR GROOVE IS ROUGHLY 13 ANGSTROMS
- THE RATIO IS PHI!