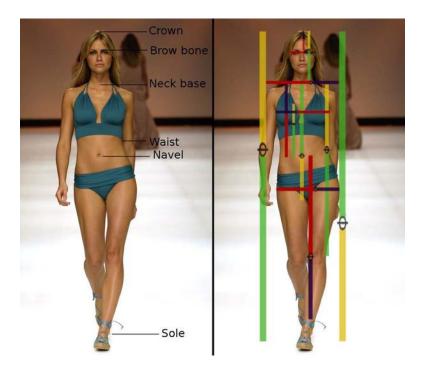

#### **IMAGE 35- HUMAN BODY**

**EXAMPLES FROM THE ENTIRE BODY:** 

- WHOLE BODY HEIGHT / HEAD TO FINGERTIPS = PHI
- HEAD TO FINGERTIPS / HEAD TO ELBOWS
  = PHI
- HEAD TO NAVEL / WIDTH OF SHOULDERS
  = PHI

- HEAD TO NAVEL / LENGTH OF FOREARM = PHI
- FOREARM / HAND = PHI
- THERE ARE ACTUALLY DOZENS OF EXAMPLES OF PHI IN THE HUMAN BODY!