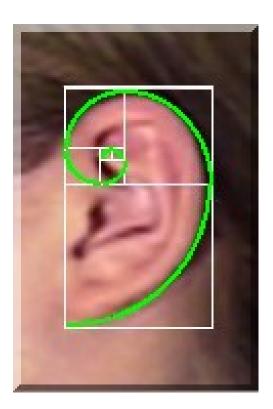

#### **IMAGE 45- HUMAN EAR**

### THE HUMAN EAR REFLECTS THE SHAPE OF THE GOLDEN SPIRAL.