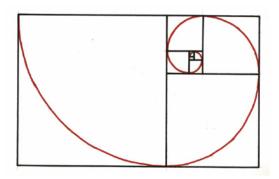

#### **IMAGE 21 - MULTIPLE GOLDEN RECTANGLES**

**GOLDEN SPIRAL** 

IF YOU DRAW A QUARTER OF A CIRCLE IN EACH SQUARE YOU WILL GET A SPIRAL WITH A CHARACTERISTIC SHAPE, A GOLDEN SPIRAL

#### **IMAGE 22 – GOLDEN SPIRAL**