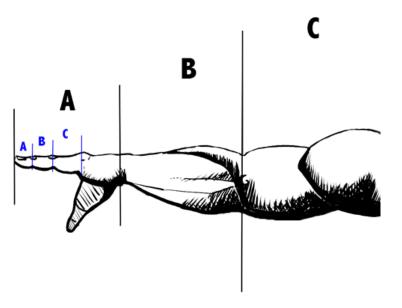

#### **IMAGE 48 – GOLDEN RATIO IN ARM**

# THERE ARE MULTIPLE DIVINE RATIOS IN A HUMAN ARM