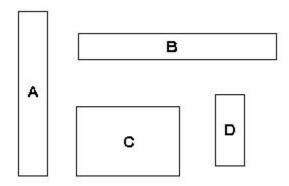

#### QUESTION

# WHICH RECTANGLE DO YOU FIND MOST APPEALING?

#### **IMAGE 18 – RECTANGLES**

#### MOST PEOPLE CHOSE C, BECAUSE RECTANGLE C IS A GOLDEN RECTANGLE.