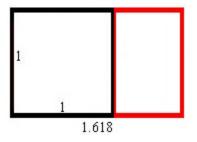

#### THE DIVINE RECTANGLE

#### **IMAGE 17 – GOLDEN RECTANGLE**

#### THIS BRINGS US TO THE GOLDEN RECTANGLE WHERE THE SIDES OF THE RECTANGLE ARE 1.168 AND 1