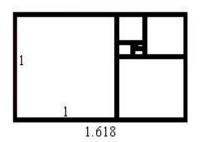

#### **RECTANGLES WITHIN RECTANGLES**

#### **IMAGE 19 – GOLDEN RECTANGLE**

#### **IMAGE 20 – SQUARED RECTANGLE**

IF YOU TAKE ANY GOLDEN RECTANGLE, AND DRAW IN A CENTRAL LINE TO MAKE A PERFECT SQUARE, THEN THE REMAINING RECTANGLE IS A GOLDEN RECTANGLE!

#### **MULTIPLE GOLDEN RECTANGLES**

#### THIS PROCESS CAN BE CONTINUED, PRODUCING MULTIPLE GOLDEN RECTANGLES

#### **IMAGE 21 - MULTIPLE GOLDEN RECTANGLES**

**GOLDEN SPIRAL** 

IF YOU DRAW A QUARTER OF A CIRCLE IN EACH SQUARE YOU WILL GET A SPIRAL WITH A CHARACTERISTIC SHAPE, A GOLDEN SPIRAL