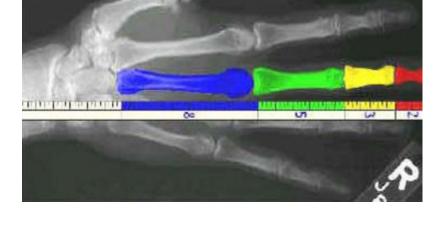

## **MEASUREMENTS SHOW DIVINE RATIOS**

# <u>IMAGE 50 – FINGER</u>

**X-RAY SHOWS DIVINE RATIOS** 

IMAGE 49 – HAND