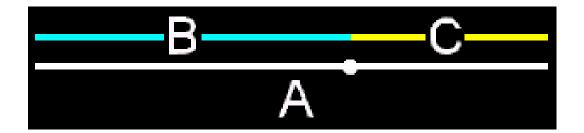

# PHI IS QUITE SIMPLY THE DIFFERENCE IN LENGTH BETWEEN TWO LINES!

**IMAGE 16 : DIVINE PROPORTION** 

- B / C = 1.168
- A/B = 1.168