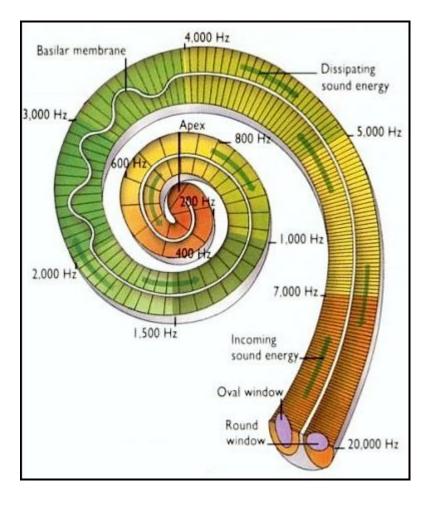

#### IMAGE 46 - BASILAR MEMBRANE OF HUMAN EAR

#### THE BASILAR MEMBRANE IS THE MAIN NERVE IN THE INNER EAR, WITH WHICH WE HEAR SOUND .

## IT DEMONSTRATES A DIVINE SPIRAL!