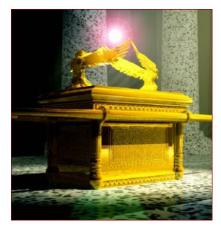

#### NOW I WOULD LIKE TO EXPLAIN HOW GOD HAS PUT HIS MATHEMATICAL IMPRINT ON THE WHOLE OF CREATION

**IMAGE 23 – THE ARK OF THE COVENANT** 

# THE ARK OF THE COVENANT IS A GOLDEN RECTANGLE

**EXODUS 25:1** 

- LENGTH = 2.5 CUBITS
- WIDTH = HEIGHT = 1.5 CUBITS
- THE RATIO IS PHI!
- THE ARK OF THE COVENANT IS THUS CONSTRUCTED USING THE GOLDEN RATIO, OR DIVINE PROPORTION.