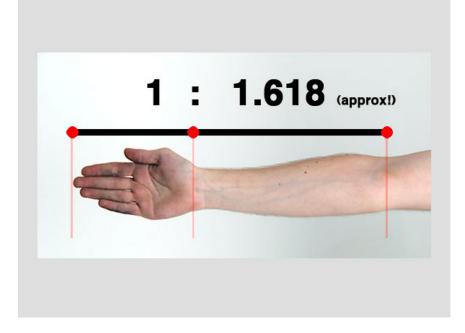

#### IMAGE 13 – THE DIVINE RATIO OF THE HUMAN ARM

THIS SIMPLE RATIO 1: 1.618 IS KNOWN AT THE DIVINE RATIO.

1.1618 IS KNOWN AS PHI, PRONOUNCED LIKE FLY.

**IMAGE 14 - VALUE OF PHI** 