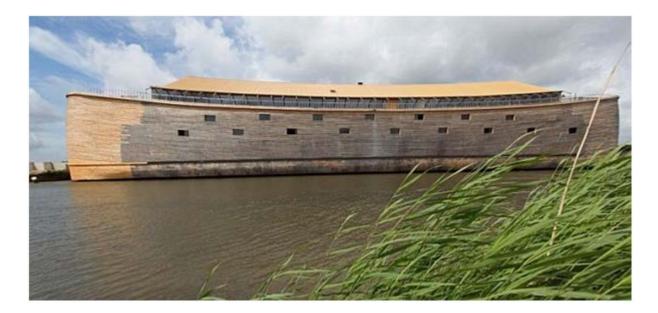

#### IMAGE 25 – NOAH'S ARK

**GENESIS 6:15** 

- WIDTH = 50 CUBITS
- HEIGHT = 30 CUBITS

THE RATIO IS 5 TO 3 IS PHI !