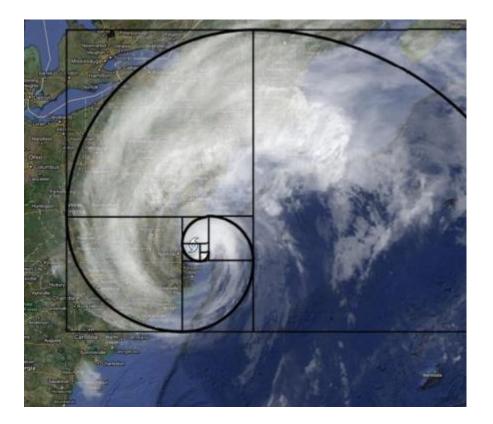

#### **IMAGE 29 – TORNADO – GOLDEN SPIRAL**

**IMAGE 30 – HURRICANE, WEATHER SYSTEM** 

**GOLDEN OR DIVINE SPIRAL** 

### **IMAGE 31 - HURRICANE IRENE**

# **GOLDEN OR DIVINE SPIRAL**