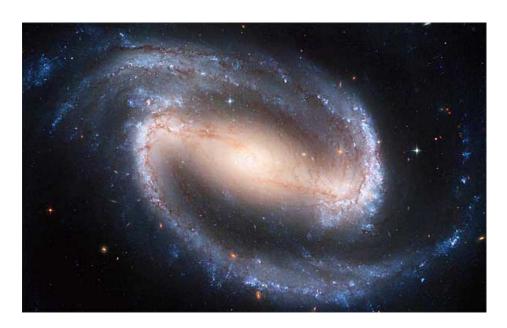

THROUGHOUT CREATION.

#### NOW I WOULD LIKE TO EXPLAIN HOW GOD HAS PUT HIS MATHEMATICAL IMPRINT ON THE WHOLE OF CREATION

**IMAGE 23 – THE ARK OF THE COVENANT** 



# THE ARK OF THE COVENANT IS A GOLDEN RECTANGLE

**EXODUS 25:1** 

- LENGTH = 2.5 CUBITS
- WIDTH = HEIGHT = 1.5 CUBITS
- THE RATIO IS PHI!
- THE ARK OF THE COVENANT IS THUS CONSTRUCTED USING THE GOLDEN RATIO, OR DIVINE PROPORTION.

#### **IMAGE 24 - THE ALTAR OF BURNT OFFERING**



**EXODUS 27:1** 

- WIDTH = LENGTH = 5 CUBITS
- HEIGHT = 3 CUBITS
- THE 5 X 3 RATIO IS PHI, THE DIVINE RATIO!

#### IMAGE 25 – NOAH'S ARK



**GENESIS 6:15** 

- WIDTH = 50 CUBITS
- HEIGHT = 30 CUBITS

THE RATIO IS 5 TO 3 IS PHI !

#### EXAMPLES OF THE GOLDEN RATIO AND GOLDEN RECTANGLE IN THE SOLAR SYSTEM

#### **IMAGE 26 - GALAXY – GOLDEN SPIRAL**



#### **IMAGE 27 – SATURN – GOLDEN RECTANGLES**



# THERE ARE LOTS OF GOLDEN RECTANGLES IN A PHOTO OF SATURN!

#### IMAGE 28 - EARTH AND MOON – GOLDEN TRIANGLE



- THE ILLUSTRATION ABOVE SHOWS THE RELATIVE SIZES OF THE EARTH AND THE MOON TO SCALE.
- THE DIMENSIONS OF THE EARTH AND MOON ARE IN PHI RELATIONSHIP, FORMING A GOLDEN TRIANGLE, (WHICH IS A GOLDEN RECTANGLE BISECTED INTO TWO)

#### EXAMPLES OF THE GOLDEN RATIO AND GOLDEN RECTANGLE IN THE WEATHER SYSTEM

#### **IMAGE 29 – TORNADO – GOLDEN SPIRAL**



**IMAGE 30 – HURRICANE, WEATHER SYSTEM** 



**GOLDEN OR DIVINE SPIRAL** 

### **IMAGE 31 - HURRICANE IRENE**



# **GOLDEN OR DIVINE SPIRAL**

#### EXAMPLES OF THE GOLDEN RATIO AND GOLDEN RECTANGLE IN THE HUMAN BODY

IMAGE 32 – DNA



THE DNA MOLECULE, THE GENETIC CODE WRITTEN BY GO