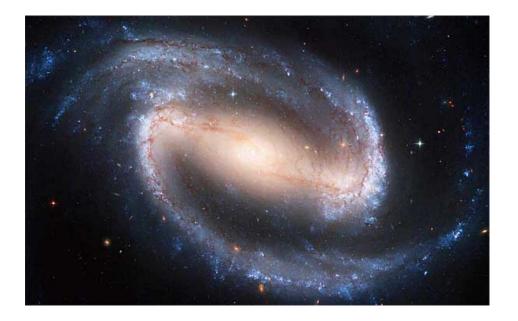

THE DIVINE RATIO, GOD'S FINGERPRINT ON CREATION

**"TO THE POINT", DR RICHARD KENT** 

INFO@REVELATIONTV.COM

WWW.FREECHRISTIANTEACHING.ORG

**FACEBOOK - VIA WEB SITE** 

GOD HAS PUT HIS DIVINE FINGERPRINT ON THE WHOLE OF CREATION!

I WOULD LIKE YOU TO PLEASE LOOK AT THE FOLLOWING PICTURES.

I WILL EXPLAIN THEM ALL LATER!

#### **IMAGE 1 – THE ARK OF THE COVENANT**



## IMAGE 2 – NOAH'S ARK



IMAGE 3 - GALAXY



# **IMAGE 4 - EARTH AND MOON**



# IMAGE 5 – OUR DNA



### IMAGE 6 – HUMAN BODY



# **IMAGE 7- HUMAN FACE**



# IMAGE 8- SHELLS



#### IMAGE 9 – PLANTS



### **IMAGE 10 – BUTTERFLIES**



#### **IMAGE 11- PENGUIN**



#### YOU MAY BE WONDERING WHAT ON EARTH THESE DIFFERENT CREATIONS ALL HAVE IN COMMON!

#### THEY HAVE TWO THINGS IN COMMON!

- GENESIS 1:1 "IN THE BEGINNING GOD CREATED THE HEAVENS AND THE EARTH"
- THEY ALL DISPLAY THE DIVINE RATIO, AND THE INCREDIBLE CREATIVE POWER AND WISDOM OF JESUS CHRIST, THE CREATOR!

THIS IS A TEACHING ON

#### PHI WHICH IS A VERY SIMPLE MATHEMATICAL RATIO

- THE DIVINE RATIO
- THE DIVINE RECTANGLE
- THE DIVINE SPIRAL
- THE DIVINE TRIANGLE
- THE DIVINE PROPORTION

IT IS ALSO KNOWN AS

- THE GOLDEN PROPORTION
- THE GOLDEN MEAN
- THE GOLDEN RATIO