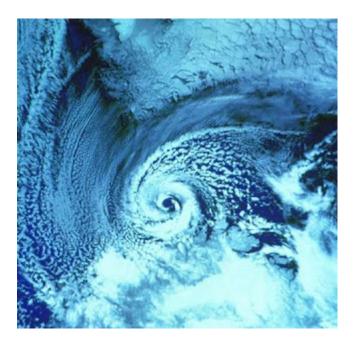

#### **IMAGE 29 – TORNADO – GOLDEN SPIRAL**

**IMAGE 30 – HURRICANE, WEATHER SYSTEM** 

**GOLDEN OR DIVINE SPIRAL** 

### **IMAGE 31 - HURRICANE IRENE**

# **GOLDEN OR DIVINE SPIRAL**