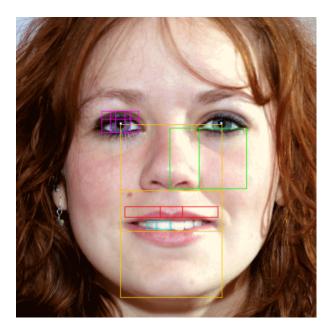

## IMAGE 37 – HUMAN FACE

#### HUMAN BEAUTY IS BASED ON THE DIVINE PROPORTION, ALTHOUGH MOST OF US ARE NOT AWARE OF THIS!

IN THE HUMAN FACE, THE FOLLOWING GOLDEN RATIOS ARE FOUND:

- CENTRE OF PUPIL : BOTTOM OF TEETH : BOTTOM OF CHIN = PHI
- OUTER & INNER EDGE OF EYE: CENTRE OF NOSE = PHI