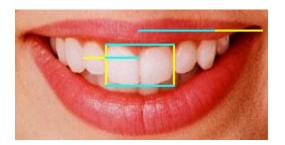

E 38 - FEMALE HUMAN FACE**



#### JENNIFER ANISTON ANGELINA JOLIE

- THERE ARE DOZENS OF EXAMPLES OF THE GOLDEN RATIO IN THE HUMAN FACE!
- THE HEAD FORMS A GOLDEN RECTANGLE WITH THE EYES AT ITS MIDPOINT
- THE HUMAN HEAD WIDTH / HEIGHT = PHI
- THE HUMAN FACE FORMS A DIVINE OR GOLDEN RECTANGLE

#### **IMAGE 39- MALE HUMAN FACE**



#### **GEORGE CLOONEY**

# THE HUMAN FACE FORMS A DIVINE OR GOLDEN RECTANGLE

#### BEAUTY OF HUMAN FACE REVEALED IN GOLDEN SPIRAL

#### **IMAGE 40 – FACE SIDE**



# THERE OF DOZENS OF DIVINE RATIOS IN A HUMAN HEAD!

#### IMAGE 41 – HUMAN BEAUTY IN HEAD AND NECK



#### THE DIVINE SPIRAL

#### **BEAUTY AND THE HUMAN EYE**

#### **IMAGE 42- HUMAN EYE**



#### WIDTH OF EYE / WIDTH OF IRIS = PHI

#### **BEAUTY OF HUMAN TEETH, BASED ON PHI**

#### IMAGE 43 – TEETH



# • WIDTH OF CENTRE TOOTH : WIDTH OF SECOND TOOTH= PHI

# THERE ARE LOTS OF GOLDEN RATIOS IN HUMAN TEETH!

IMAGE 44 – TEETH



THERE ARE MANY DIVINE RATIOS IN HUMAN TEETH!

### THE HUMAN EAR REFLECTS THE SHAPE OF THE GOLDEN SPIRAL.

#### **IMAGE 45- HUMAN EAR**



#### IMAGE 46 - BASILAR MEMBRANE OF HUMAN EAR



#### THE BASILAR MEMBRANE IS THE MAIN NERVE IN THE INNER EAR, WITH WHICH WE HEAR SOUND .

## IT DEMONSTRATES A DIVINE SPIRAL!

#### THE HUMAN ARM AND HAND SHOWS MULTIPLE GOLDEN RATIOS!

#### IMAGE 47 – HUMAN ARM



#### **IMAGE 48 – GOLDEN RATIO IN ARM**



# THERE ARE MULTIPLE DIVINE RATIOS IN A HUMAN ARM

## **MEASUREMENTS SHOW DIVINE RATIOS**



# <u>IMAGE 50 – FINGER</u>



**X-RAY SHOWS DIVINE RATIOS** 

IMAGE 49 – HAND

#### **IMAGE 51 – HUMAN FOOT**



#### EVEN YOUR FEET