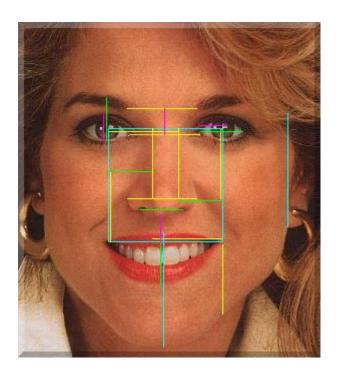

## IMAGE 37 – HUMAN FACE

#### HUMAN BEAUTY IS BASED ON THE DIVINE PROPORTION, ALTHOUGH MOST OF US ARE NOT AWARE OF THIS!

IN THE HUMAN FACE, THE FOLLOWING GOLDEN RATIOS ARE FOUND:

- CENTRE OF PUPIL : BOTTOM OF TEETH : BOTTOM OF CHIN = PHI
- OUTER & INNER EDGE OF EYE: CENTRE OF NOSE = PHI