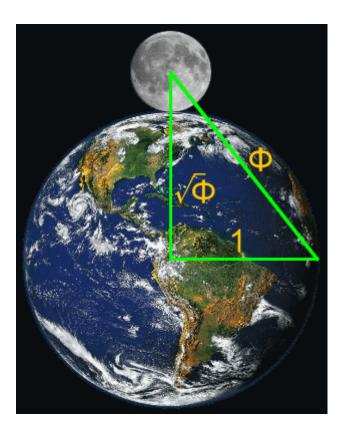

#### IMAGE 28 - EARTH AND MOON – GOLDEN TRIANGLE

- THE ILLUSTRATION ABOVE SHOWS THE RELATIVE SIZES OF THE EARTH AND THE MOON TO SCALE.
- THE DIMENSIONS OF THE EARTH AND MOON ARE IN PHI RELATIONSHIP, FORMING A GOLDEN TRIANGLE, (WHICH IS A GOLDEN RECTANGLE BISECTED INTO TWO)