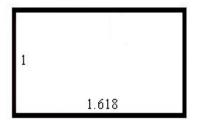

#### **IMAGE 17 – GOLDEN RECTANGLE**

#### THIS BRINGS US TO THE GOLDEN RECTANGLE WHERE THE SIDES OF THE RECTANGLE ARE 1.168 AND 1