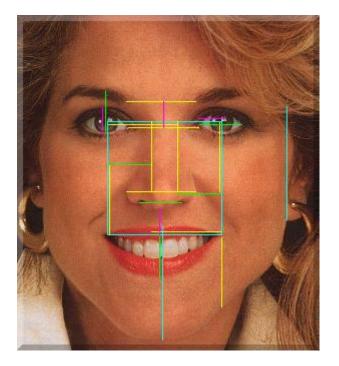

#### HUMAN BEAUTY IS BASED ON THE DIVINE PROPORTION, ALTHOUGH MOST OF US ARE NOT AWARE OF THIS!

IN THE HUMAN FACE, THE FOLLOWING GOLDEN RATIOS ARE FOUND:

- CENTRE OF PUPIL : BOTTOM OF TEETH : BOTTOM OF CHIN = PHI
- OUTER & INNER EDGE OF EYE: CENTRE OF NOSE = PHI

#### JENNIFER ANISTON ANGELINA JOLIE

- THERE ARE DOZENS OF EXAMPLES OF THE GOLDEN RATIO IN THE HUMAN FACE!
- THE HEAD FORMS A GOLDEN RECTANGLE WITH THE EYES AT ITS MIDPOINT
- THE HUMAN HEAD WIDTH / HEIGHT = PHI
- THE HUMAN FACE FORMS A DIVINE OR GOLDEN RECTANGLE