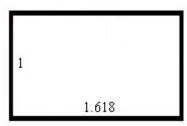

#### IMAGE 13 – THE DIVINE RATIO OF THE HUMAN ARM

THIS SIMPLE RATIO 1: 1.618 IS KNOWN AT THE DIVINE RATIO.

1.1618 IS KNOWN AS PHI, PRONOUNCED LIKE FLY.

**IMAGE 14 - VALUE OF PHI** 

### PHI = GOLDEN RATIO = 1.618