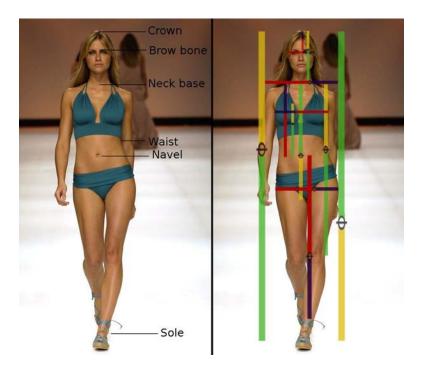

#### **IMAGE 35- HUMAN BODY**

**EXAMPLES FROM THE ENTIRE BODY:** 

- WHOLE BODY HEIGHT / HEAD TO FINGERTIPS = PHI
- HEAD TO FINGERTIPS / HEAD TO ELBOWS
  = PHI
- HEAD TO NAVEL / WIDTH OF SHOULDERS
  = PHI

- HEAD TO NAVEL / LENGTH OF FOREARM = PHI
- FOREARM / HAND = PHI
- THERE ARE ACTUALLY DOZENS OF EXAMPLES OF PHI IN THE HUMAN BODY!