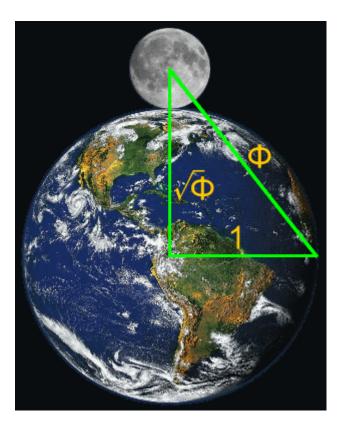

#### IMAGE 28 - EARTH AND MOON – GOLDEN TRIANGLE

- THE ILLUSTRATION ABOVE SHOWS THE RELATIVE SIZES OF THE EARTH AND THE MOON TO SCALE.
- THE DIMENSIONS OF THE EARTH AND MOON ARE IN PHI RELATIONSHIP, FORMING A GOLDEN TRIANGLE, (WHICH IS A GOLDEN RECTANGLE BISECTED INTO TWO)