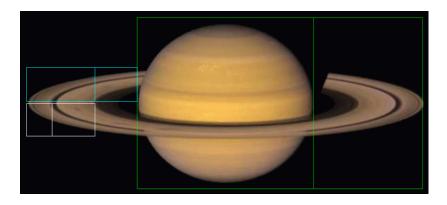

#### **IMAGE 27 – SATURN – GOLDEN RECTANGLES**

# THERE ARE LOTS OF GOLDEN RECTANGLES IN A PHOTO OF SATURN!