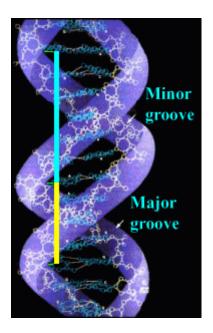

#### EXAMPLES OF THE GOLDEN RATIO AND GOLDEN RECTANGLE IN THE HUMAN BODY

IMAGE 32 – DNA

THE DNA MOLECULE, THE GENETIC CODE WRITTEN BY GOD FOR ALL LIFE, IN EACH OF OUR 100 TRILLION CELLS, IS BASED ON THE DIVINE RATIO!

IT MEASURES FOR EACH FULL CYCLE OF ITS DOUBLE HELIX SPIRAL

LENGTH = 34 ANGSTROMS

WIDTH = 21 ANGSTROMS

34 / 21 = PHI

#### **B-DNA HAS SPIRALS IN PHI PROPORTIONS**

IMAGE 33- DNA -B

- DNA APPEARS IN EVERY CELL AS A DOUBLE-STRANDED HELIX.
- DNA HAS TWO GROOVES IN ITS SPIRALS
- THE MAJOR GROOVE IS ROUGHLY 21
  ANGSTROMS
- THE MINOR GROOVE IS ROUGHLY 13 ANGSTROMS
- THE RATIO IS PHI!